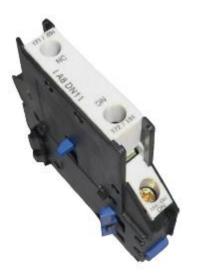

## Auxiliary contacts LT03-DN11

## **Description:**

Providing on necessity additional number of plug points and are mounted sideward to the movable part of the magnetic cores of contactors of the series LT1 D. Variants with two additional plug points NO and NC are offered.

#### **Functions:**

- expanding the number of the operational plug points
- switching on simultaneously with the rest of the contact system of the contactor