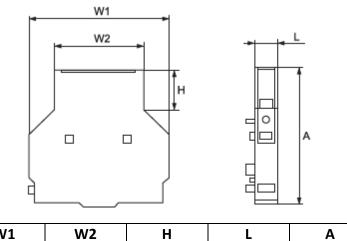

## **Dimensions:**

| W1 | W2 | н  | L    | Α  |
|----|----|----|------|----|
| 73 | 48 | 22 | 12.5 | 72 |

| Туре        | Rated current | Section of the conductor(mm <sup>2</sup> ) | Catalogue<br>number |
|-------------|---------------|--------------------------------------------|---------------------|
| LT03 – DN11 | 6A            | 0.5 – 1                                    | 23311               |